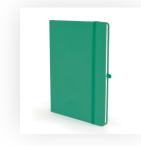

Product and Artwork Proof

ARTWORK SCALE 50%

A5 MOLE

🔶 Full Colour (Edge to Edge)

Product Image for visualisation - colours may vary

ARTWORK SCALE 50%

The dashed line is to demonstrate print area and will not appear on your printed item