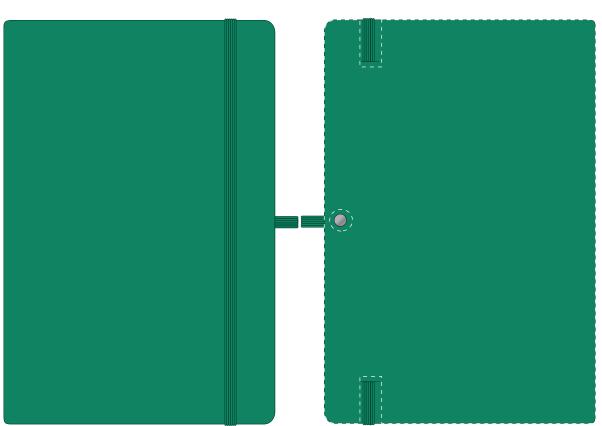

ARTWORK SCALE 100% Max print area: Edge to Edge

|    | <br>, |
|----|-------|
| 1  | N     |
| 1  |       |
| 1  |       |
| I  |       |
|    |       |
|    |       |
| I  |       |
|    |       |
| 1  |       |
| I  |       |
|    |       |
|    |       |
| I  |       |
|    |       |
|    |       |
| I  |       |
|    |       |
| 1  |       |
| Î. |       |
|    |       |
|    |       |
| 1  |       |
|    |       |
|    |       |
| 1  |       |
| 1  |       |
|    |       |
| I  |       |
|    |       |
|    |       |
| I  |       |
|    |       |
|    |       |
| I  |       |
|    |       |
| 1  |       |
| I  |       |
|    |       |
|    |       |
| I  |       |
|    |       |
| 1  |       |
| I  |       |
|    |       |
|    |       |
| I  |       |
|    |       |
|    |       |
| 1  |       |
|    |       |
|    |       |
| 1  |       |
|    |       |
| i  |       |
|    |       |
|    |       |
| I  |       |
| 1  |       |
| 1  |       |
| I  |       |
| I  |       |
| 1  |       |
| I  |       |
| I  |       |
| 1  |       |
| I  |       |
| I  |       |
| 1  |       |
| I  |       |
| 1  |       |
| 1  |       |
| 1  |       |
| 1  |       |
| 1  |       |
|    |       |

ARTWORK SCALE 100% Max print area: Edge to Edge